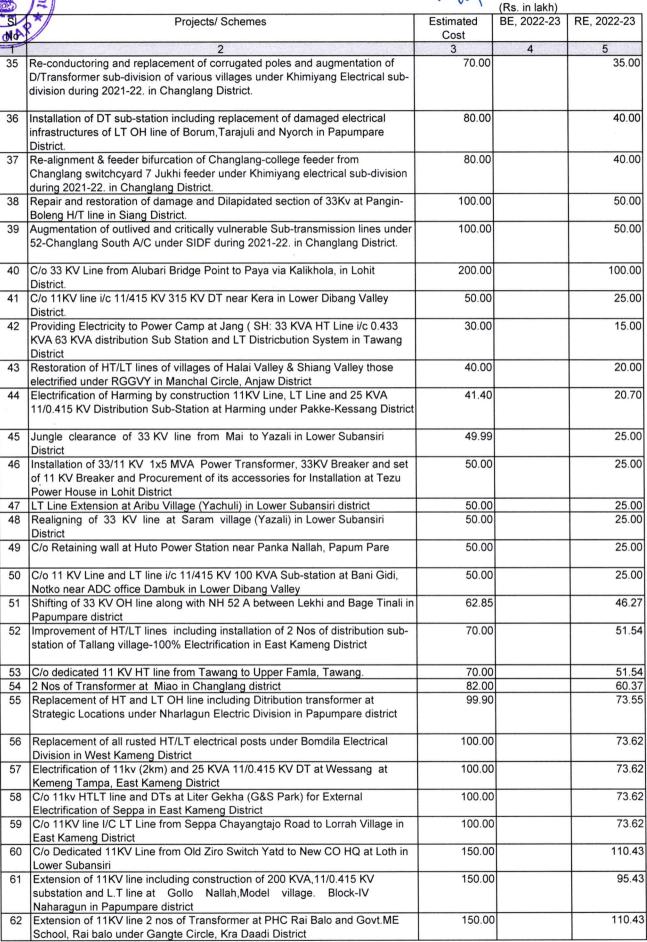

0.00             | )                  | 25.00       |
| 32  | Extension of 11 Kv HT line with C/o2x500 KVA 11/0415 KV distribution<br>substation in Jona-I, in Namsai District.                                                           | 50.00             | )                  | 25.00       |
| 33  |                                                                                                                                                                             | 50.00             |                    | 25.00       |
| 34  | Installation of High-mast lightning at Namsai                                                                                                                               | 53.50             | וי                 | 26.75       |

the contraction of the contracti



Government



| 10       |                                                                                                                                                                                                                                                                                      | × 18              | (Rs. in lakh) |                |
|----------|--------------------------------------------------------------------------------------------------------------------------------------------------------------------------------------------------------------------------------------------------------------------------------------|-------------------|---------------|----------------|
| St<br>No | Projects/ Schemes